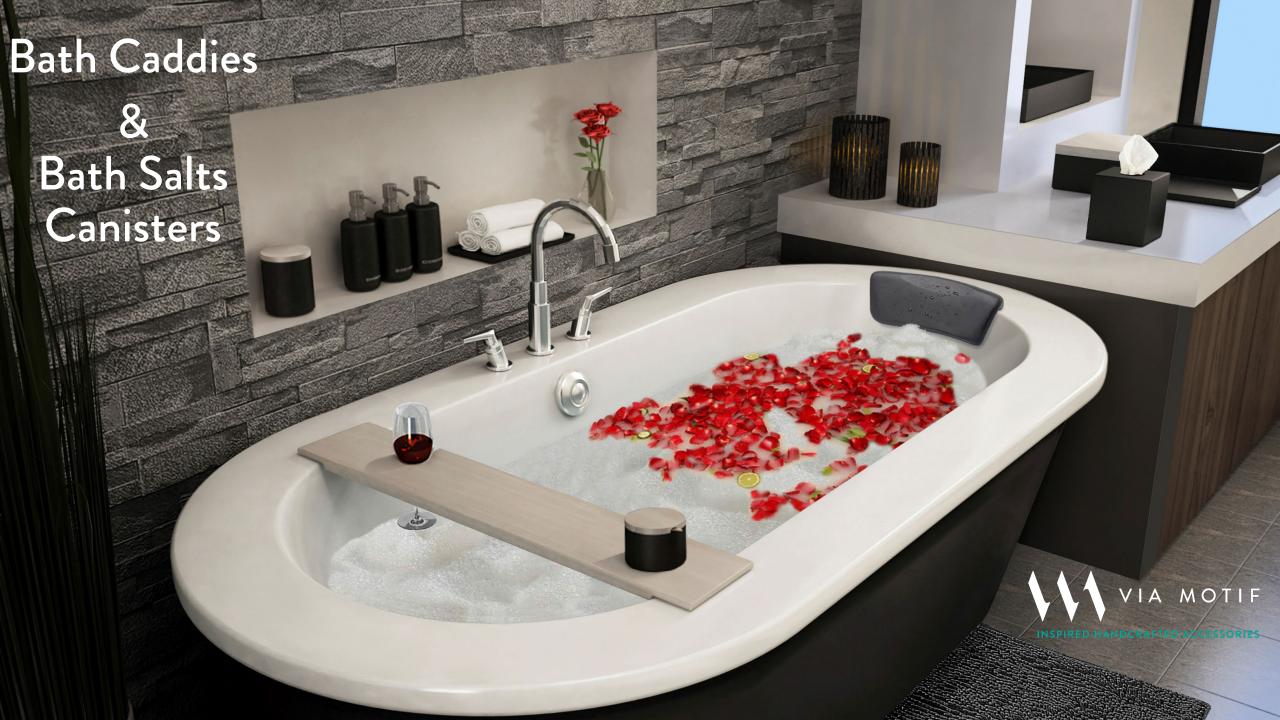

## Bath Caddies

- Hand crafted out of solid wood and sealed with a polyurethane coating
- Available in a variety of forms suitable for both free standing tubs and wall-adjacent tubs
- Tailor-made to the exact specs of the tub
  - In-house R&D, offered on a complementary basis, allows us to ensure perfect fit
- Easy to add or change options such as compartments for bath salts canister or soap, wine glass notches, etc.
- Available in a variety of wood tones

### Slats Bath Caddy

Shown in Light Gray

### Plank Bath Caddy for Wine Glasses

Sungkai Wood

Shown in Natural

# Tone Options White-Washed Light Gray Black Natural Teak Java