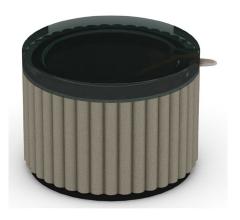

#### Resin Bath Salts Canisters (illustrative)

Pearl White Resin with Dark Wood Lid and Resin Spoon

Gray Sand Resin with Green "Glass" Resin lid and Spoon

Black Sand Resin with Teak Wood Lid

Pearl White Resin with Java Resin Spoon