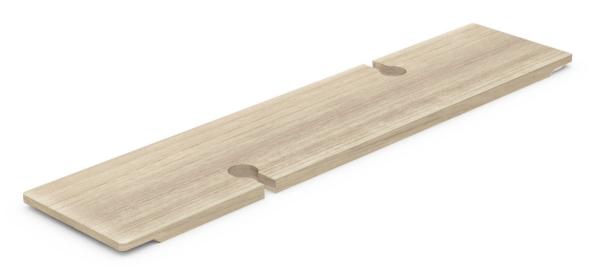

## Bath Caddies



- Hand crafted out of solid wood and sealed with a polyurethane coating
- Available in a variety of forms suitable for both free standing tubs and wall-adjacent tubs
- Tailor-made to the exact specs of the tub
  - In-house R&D, offered on a complementary basis, allows us to ensure perfect fit
- Easy to add or change options such as compartments for bath salts canister or soap, wine glass notches, etc.
- Available in a variety of wood tones

### Slats Bath Caddy







Shown in Light Gray



### Plank Bath Caddy for Wine Glasses



Sungkai Wood





Shown in Natural

# Tone Options White-Washed Light Gray Black Natural Teak Java

### Plank and Slats Bath Caddy





#### Resin Bath Salts Canisters (illustrative)



Pearl White Resin with Dark Wood Lid and Resin Spoon



Gray Sand Resin with Green "Glass" Resin lid and Spoon



Black Sand Resin with Teak Wood Lid



Pearl White Resin with Java Resin Spoon



- Hand-cast resin, available in a variety of colors and textures
- Resin and wood lid options available in a variety of colors and textures
- Hand-cast resin spoons available