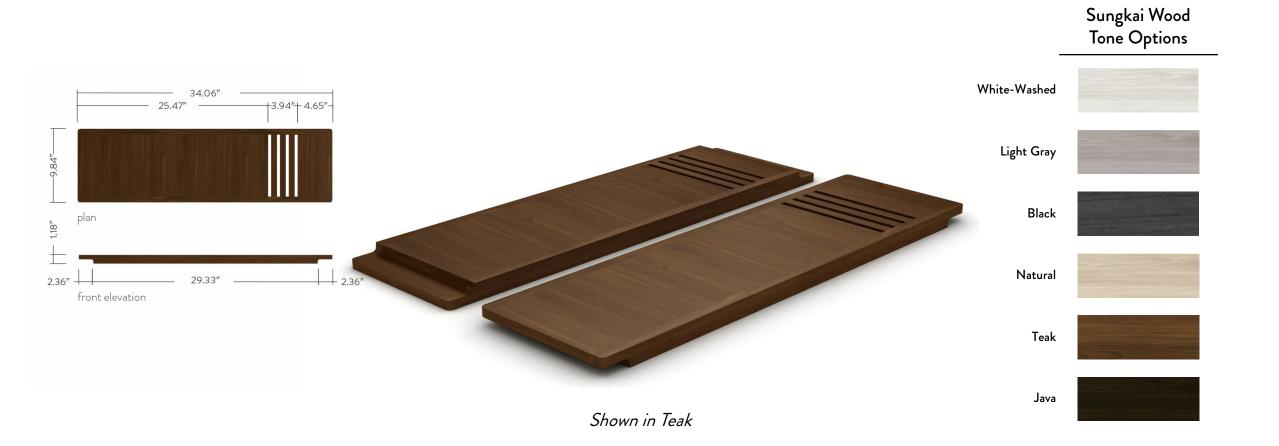

## Bath Caddies



- Hand crafted out of solid wood and sealed with a polyurethane coating
- Available in a variety of forms suitable for both free standing tubs and wall-adjacent tubs
- Tailor-made to the exact specs of the tub
  - In-house R&D, offered on a complementary basis, allows us to ensure perfect fit
- Easy to add or change options such as compartments for bath salts canister or soap, wine glass notches, etc.
- Available in a variety of wood tones

### Slats Bath Caddy







Shown in Light Gray



### Plank Bath Caddy for Wine Glasses



Sungkai Wood





Shown in Natural

# Tone Options White-Washed Light Gray Black Natural Teak Java

### Plank and Slats Bath Caddy





#### Resin Bath Salts Canisters (illustrative)



Pearl White Resin with Dark Wood Lid and Resin Spoon



Gray Sand Resin with Green "Glass" Resin lid and Spoon



Black Sand Resin with Teak Wood Lid



Pearl White Resin with Java Resin Spoon



- Hand-cast resin, available in a variety of colors and textures
- Resin and wood lid options available in a variety of colors and textures
- Hand-cast resin spoons available