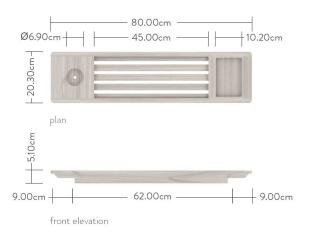

### Plank and Slats Bath Caddy

## Bath Caddies

- Hand crafted out of solid wood and sealed with a polyurethane coating
- Available in a variety of forms suitable for both free standing tubs and wall-adjacent tubs
- Tailor-made to the exact specs of the tub
  - In-house R&D, offered on a complementary basis, allows us to ensure perfect fit
- Easy to add or change options such as compartments for bath salts canister or soap, wine glass notches, etc.
- Available in a variety of wood tones