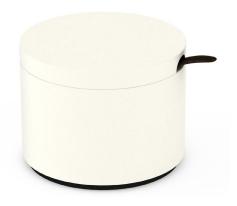

#### Resin Bath Salts Canisters (illustrative)

Pearl White Resin with Dark Wood Lid and Resin Spoon

Gray Sand Resin with Green "Glass" Resin lid and Spoon

Black Sand Resin with Teak Wood Lid

Pearl White Resin with Java Resin Spoon