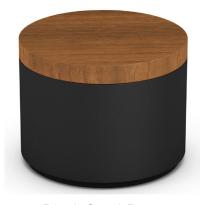

#### Resin Bath Salts Canisters (illustrative)

Pearl White Resin with Dark Wood Lid and Resin Spoon

Gray Sand Resin with Green "Glass" Resin lid and Spoon

Black Sand Resin with Teak Wood Lid

Pearl White Resin with Java Resin Spoon