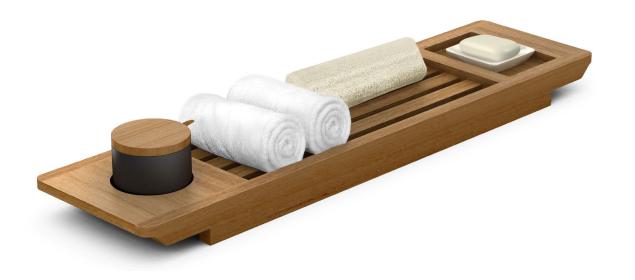

### Plank and Slats Bath Caddy

## Bath Caddies

- Hand crafted out of solid wood and sealed with a polyurethane coating
- Available in a variety of forms suitable for both free standing tubs and wall-adjacent tubs
- Tailor-made to the exact specs of the tub
  - In-house R&D, offered on a complementary basis, allows us to ensure perfect fit
- Easy to add or change options such as compartments for bath salts canister or soap, wine glass notches, etc.
- Available in a variety of wood tones