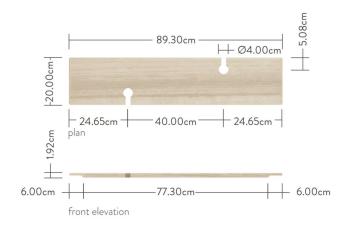

## Bath Caddies



- Hand crafted out of solid wood and sealed with a polyurethane coating
- Available in a variety of forms suitable for both free standing tubs and wall-adjacent tubs
- Tailor-made to the exact specs of the tub
  - In-house R&D, offered on a complementary basis, allows us to ensure perfect fit
- Easy to add or change options such as compartments for bath salts canister or soap, wine glass notches, etc.
- Available in a variety of wood tones

### Slats Bath Caddy







Shown in Light Gray



### Plank Bath Caddy for Wine Glasses



Sungkai Wood





Shown in Natural

# Tone Options White-Washed Light Gray Black Natural Teak Java

### Plank and Slats Bath Caddy





#### Resin Bath Salts Canisters (illustrative)



Pearl White Resin with Dark Wood Lid and Resin Spoon



Gray Sand Resin with Green "Glass" Resin lid and Spoon



Black Sand Resin with Teak Wood Lid



Pearl White Resin with Java Resin Spoon



- Hand-cast resin, available in a variety of colors and textures
- Resin and wood lid options available in a variety of colors and textures
- Hand-cast resin spoons available