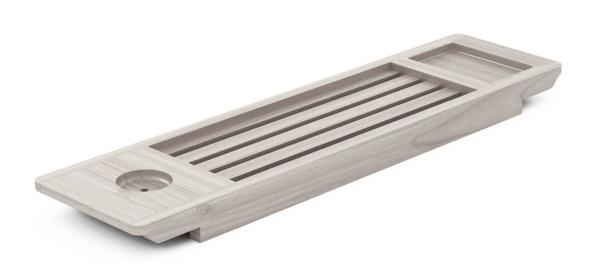

### Plank and Slats Bath Caddy

## Bath Caddies

- Hand crafted out of solid wood and sealed with a polyurethane coating
- Available in a variety of forms suitable for both free standing tubs and wall-adjacent tubs
- Tailor-made to the exact specs of the tub
  - In-house R&D, offered on a complementary basis, allows us to ensure perfect fit
- Easy to add or change options such as compartments for bath salts canister or soap, wine glass notches, etc.
- Available in a variety of wood tones