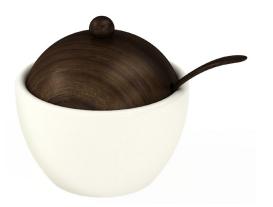

#### Resin Bath Salts Canisters (illustrative)

Pearl White Resin with Dark Wood Lid and Resin Spoon

Gray Sand Resin with Green "Glass" Resin lid and Spoon

Black Sand Resin with Teak Wood Lid

Pearl White Resin with Java Resin Spoon